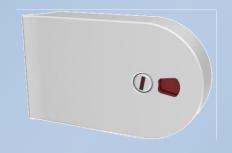

## Wireless Door Lock Sensor

Wireless door lock sensor is an universal door lock insert with a maintenance free, self-powered radio transmitter. It can be integrated into numerous control systems by different manufacturers.

The sensor is divided into two parts, positive and negative, which can be easily fixed to the door or door frame, and the swivel buckle can send the EnOcean wireless signal.