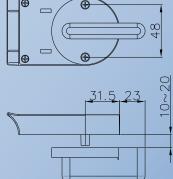

### **MECHANICAL DATA**

| Dimensions      | 103×63×20mm                          |
|-----------------|--------------------------------------|
| Installation    | Fixed screws installed on both sides |
| Material        | PC/ABS , nylon                       |
| Plate thickness | 10mm≤t≤20mm                          |