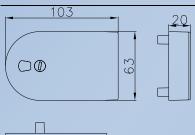

### **MECHANICAL DATA**

| Dimensions      | 103×63×20mm                          |
|-----------------|--------------------------------------|
| Installation    | Fixed screws installed on both sides |
| Material        | PC/ABS , nylon                       |
| Plate thickness | 10mm≤t≤20mm                          |