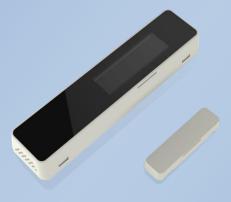

# LD-MC/A Wireless Magnet Contact

LD-MC is a wireless magnet contact. Powered by a solar cell, it works absolutely maintenance-free. An integrated energy store allows operation for several days even in total darkness.

The reed contact housing and the magnet housing are very small. This means that the magnet contact is unobtrusively mountable at every window frame made of aluminum, plastic or wood.

#### MECHANICAL DATA

| Dimensions of reed contact housing | 90.5×21.5×13.5mm |
|------------------------------------|------------------|
| Dimensions of magnet housing       | 37×10×5mm        |
| Material                           | PC, white        |
| Installation                       | Pasted           |