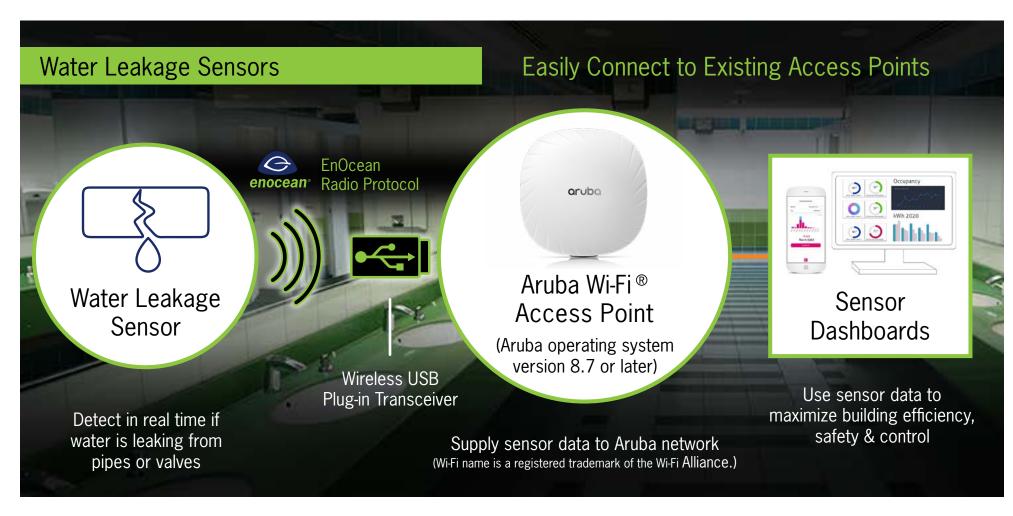

# Water Leak Monitoring

## **Sensor Data Monitoring**

Preempt expensive damage & repairs caused by water.

Identify when remote locations are dripping water.

Automate alerts if pipes and/or water valves are malfunctioning. ... and MORE!

Add-Ons

Connect with EnOcean **Alliance Member Solutions** 

www.enocean-alliance.org/aruba aruba@enocean-alliance.org