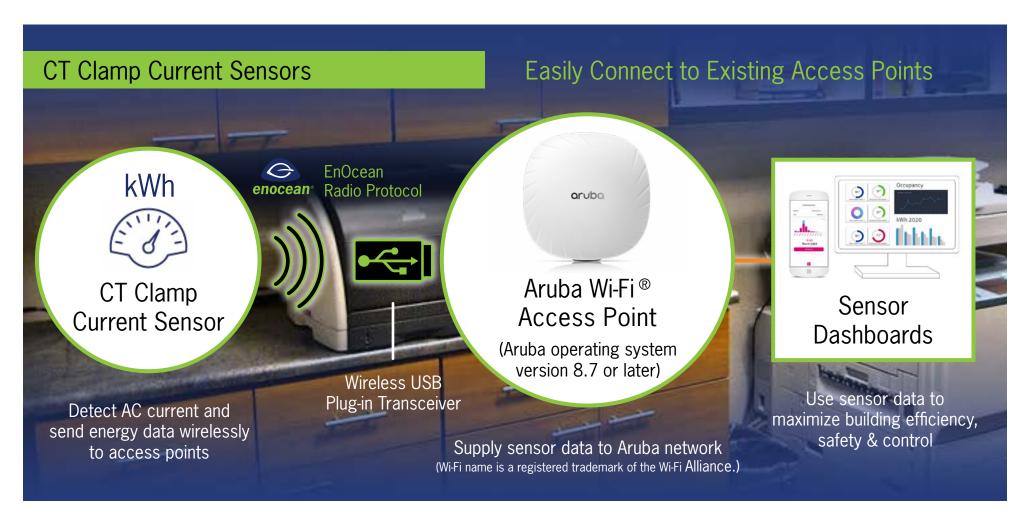

# **Energy Monitoring**

## Easy Installations

No wiring is necessary. Energy harvesting enables ultimate flexibility in sensor placement.

## Sensor Data Monitoring

Save energy.

Identify when machines unnecessarily consume energy.

Automate alerts when spikes in electricity usage occur.

Maximize comfort & utility

... and MORE!