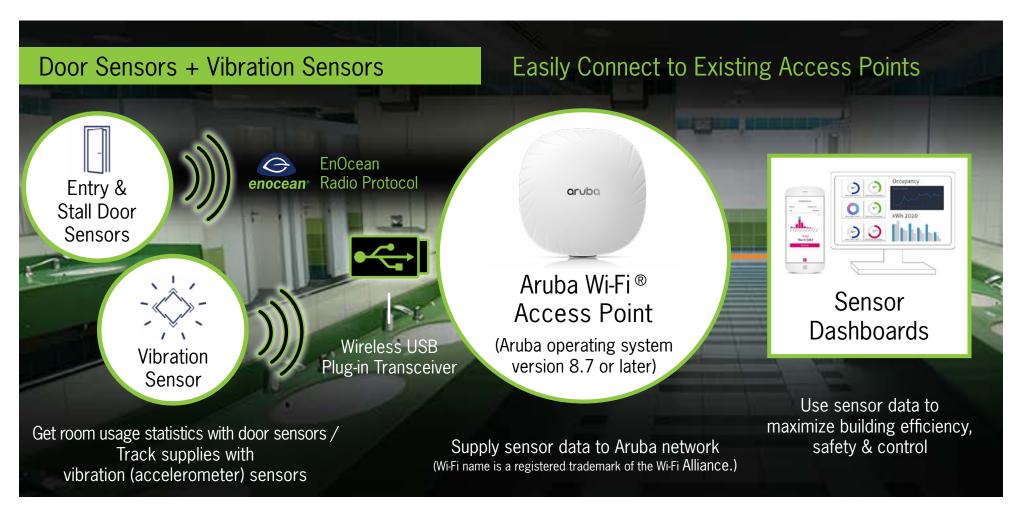

## **Easy Installations**

No wiring is necessary. Integrators can install the wire-free / self-powered sensors anywhere.

## Sensor Data Monitoring

Trigger on-demand cleaning & disinfecting services.

Get alerts when supplies are running low (ie., towels, soap, disinfectant).

Collect restroom usage statistics.

Prioritize tenant needs & preferences.

### Maintenance Free

Sensors power themselves for decades thanks to energy harvesting.

### Infinite Sensing & Control

If you called it magic; you wouldn't be wrong. After all, EnOcean Alliance sensor solutions seemingly capture energy out of thin air to power themselves. Integrators can add ubiquitous sensing to their buildings without pulling new wires.