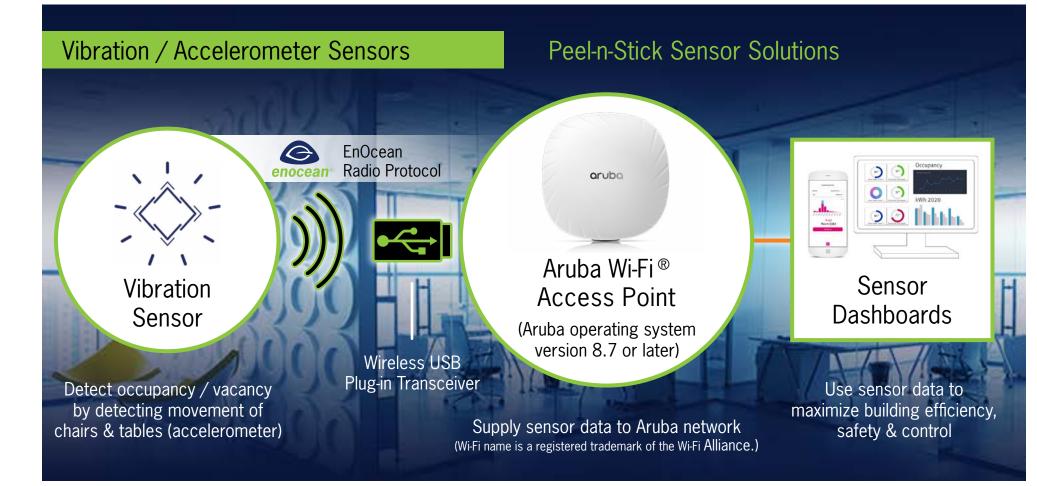

#### Easy Installations

Easily connect to existing access points & networks. No wiring is necessary / Integrators

can install sensors anywhere.

#### Ubiquitous Monitoring

Trigger on-demand cleaning & disinfecting. Simplify office space management. Collect valuable sensor data. Maximum comfort & utility. Save energy. ... and MORE !

#### Maintenance-Free

Sensors power themselves for decades thanks to energy harvesting.

### Infinite Sensing & Control

If you called it magic; you wouldn't be wrong. After all, EnOcean Alliance sensor solutions seemingly capture energy to power themselves out of thin air. Energy harvesting is the key to adding sensors to buildings without having to pull new wires.