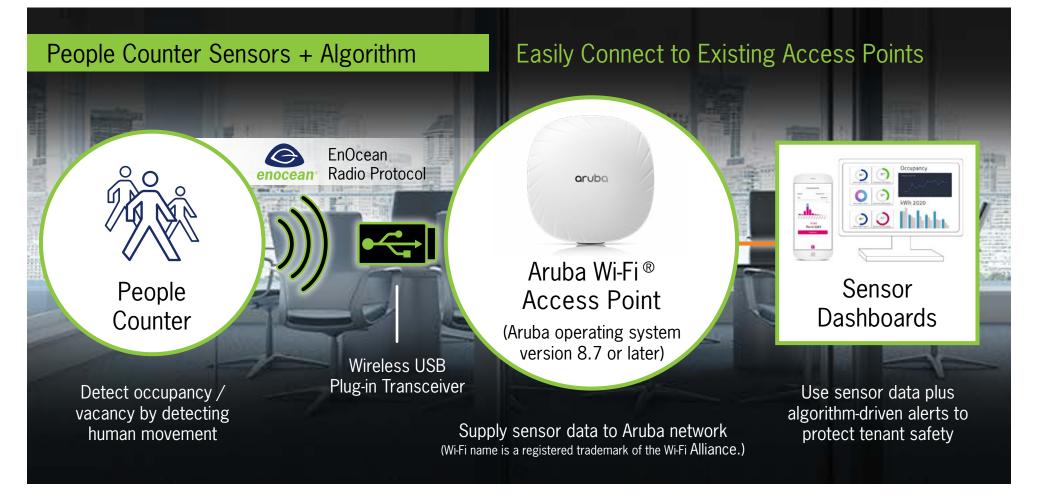

## Infinite Sensing & Control

Sensors manufacturer by EnOcean Alliance members use energy harvesting power themselves. Since the sensor solutions operate free of wires; integrators can easily add sensors to their buildings and monitor its vital signs.

No wiring is necessary. Energy harvesting enables ultimate flexibility in sensor placement. **Sensor Data Monitoring** Trigger on-demand cleaning & disinfecting. Automate safety alerts. Save energy. Manage space. Maximize Comfort & Utility.