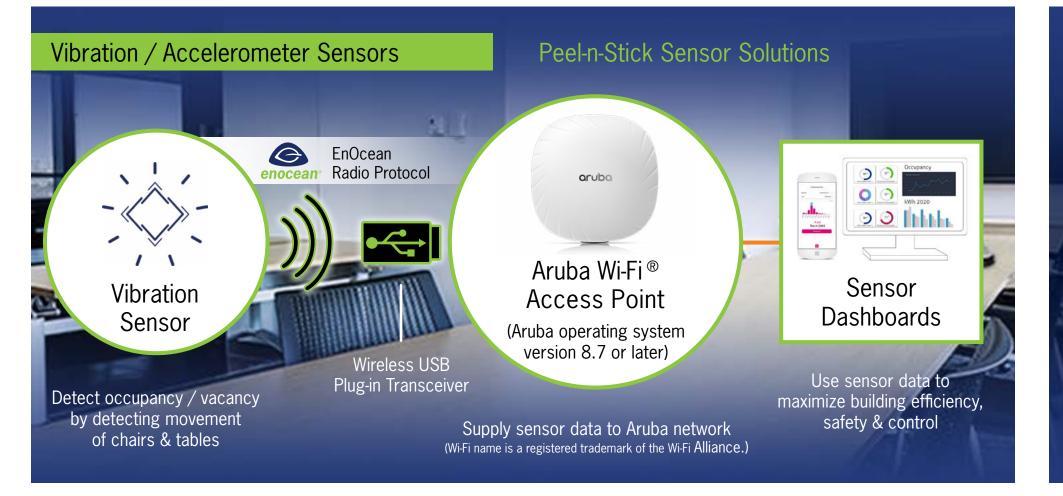

# Smart Spaces > Conference Room > Basic Occupancy Monitoring

## Easy Installations

Easily connect to existing access points & networks.

No wiring is necessary / Integrators can install sensors anywhere.

## Ubiquitous Monitoring

Trigger on-demand cleaning & disinfecting Save energy. Manage building spaces. Maximize comfort & utility Predict availability. ... and MORE !

### Maintenance Free

Sensors power themselves for decades thanks to energy harvesting.

### Infinite Sensing & Control

If you called it magic; you wouldn't be wrong. After all, EnOcean Alliance sensor solutions seemingly capture energy to power themselves out of thin air. Energy harvesting is the key to adding sensors to buildings without having to pull new wires.