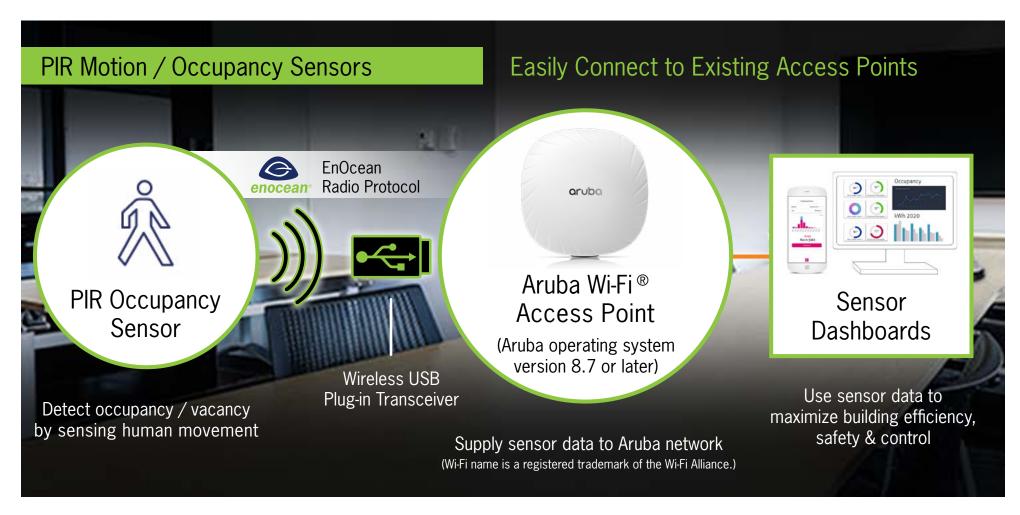

## Easy Installations

No wiring is necessary.

Energy harvesting enables ultimate flexibility with sensor placement.

#### Sensor Data Monitoring

Trigger on-demand cleaning & disinfecting.

Automate safety alerts.

Save energy.

Manage space.

Maximize comfort & utility.

... and MORE! Predict availability.