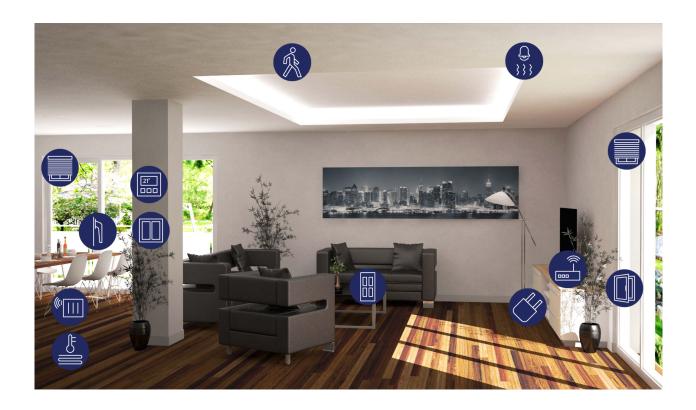

# Use Case Residential Building

Batteryless wireless switches control light and shading

Batteryless wireless switches perform remote-control functions

Occupancy sensors trigger lighting and climate control systems

Wireless connectors control and monitor household appliances

Networked smoke sensors set off fire alarms to trigger emergency response

Batteryless wireless window contacts monitor window status

Batteryless wireless door/window handles monitor door/window status

Batteryless wireless control units allow for optimal climate conditions and maximum operating comfort

Wireless actuators control radiators, room controllers govern underfloor heating

Sunblind actuators control the sunshade elements