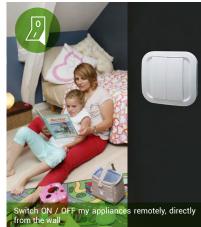

## RELAY SWITCH 2 CHANNELS OOD OO

Create a Back & Forth system, without breaking my walls

**TECHNICAL SPECIFICATIONS** 

Power supply : 230V AC +/-10% 50Hz Maximum output power: 2\*1.1kW (Resistive load) Self-consumption: <1W Operational temperature: 0°C to 40° Radio: EnOcean® Protocol EEP. D2-01-12 868.3MHz Bidirectional Range: 30m 2 inputs for existing wired wall switch(es) Dimension - 40\*45\*16,9mm