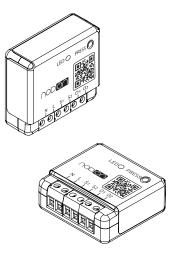

## RELAY SWITCH 2 CHANNELS OOD OO

Create a Back & Forth system, without breaking my walls

**TECHNICAL SPECIFICATIONS** 

Power supply : 230V AC +/-10% 50Hz Maximum output power: 2\*1.1kW (Resistive load) Self-consumption: <1W Operational temperature: 0°C to 40° Radio: EnOcean® Protocol EEP. D2-01-12 868.3MHz Bidirectional Range: 30m 2 inputs for existing wired wall switch(es) Dimension - 40\*45\*16,9mm

## **PRODUCT REFERENCE**

SIN-2-2-01 - EAN: 3700313921371