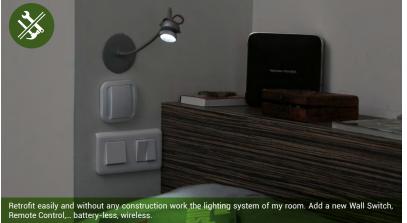

## RELAY SWITCH 2 CHANNELS OOD OO

Create a Back & Forth system, without breaking my walls

**TECHNICAL SPECIFICATIONS** 

Power supply : 230V AC +/-10% 50Hz Maximum output power: 2\*1.1kW (Resistive load) Self-consumption: <1W Operational temperature: 0°C to 40° Radio: EnOcean® Protocol EEP. D2-01-12 868.3MHz Bidirectional Range: 30m 2 inputs for existing wired wall switch(es) Dimension - 40\*45\*16,9mm