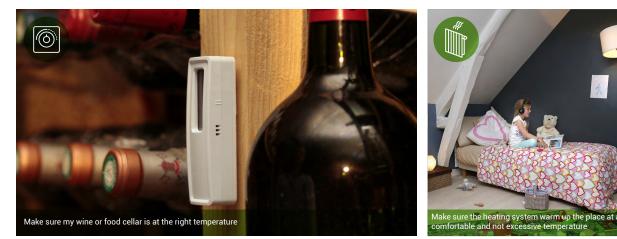

# TEMPERATURE SENSOR









#### **TECHNICAL SPECIFICATIONS**

Power source: solar panel Measurement range: 0°C to 40°C Wall mounting:

adhesive bounding (included) or screws (not included) Optional CR1216 battery (not included) for dark area use (3years in total darkness) Operational temperature: 0°C to 40°C Radio: EnOcean® Protocol EEP A5-02-05 Frequency: depending on region Range: 30m indoor Dimensions: 80\*26\*18mm

## **CERTIFICATIONS AND STANDARDS - EUROPE**

EN 60950-1: 2006 +A11:2009 + A1:2010 +A12:2011 + A2:2013 EN301 489-1 V1.9.2 EN301 489-3 V1.6.1 EN300 220-2 V2.4.1 EN 62479: 2010

### **CERTIFICATIONS AND STANDARDS - USA**

FCC & IC Rules





## **PRODUCT REFERENCE**

Frequency 868,3 MHz - STP-2-1-05 - EAN: 3700313920183 - White

Frequency 908,42 MHz - STP-2US-1-05 - EAN: 3700313920800 - White