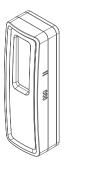

#### **TECHNICAL SPECIFICATIONS**

Power source: solar panel Measurement range: 0°C to 40°C Wall mounting:

adhesive bounding (included) or screws (not included) Optional CR1216 battery (not included) for dark area use (3years in total darkness) Operational temperature: 0°C to 40°C Radio: EnOcean® Protocol EEP A5-02-05 Frequency: depending on region Range: 30m indoor Dimensions: 80\*26\*18mm