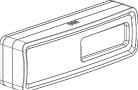

#### **TECHNICAL SPECIFICATIONS**

Power source: solar panel Measurement range: 0°C to 40°C Wall mounting:

adhesive bounding (included) or screws (not included) Optional CR1216 battery (not included) for dark area use (3years in total darkness) Operational temperature: 0°C to 40°C Radio: EnOcean® Protocol EEP A5-02-05 Frequency: depending on region Range: 30m indoor Dimensions: 80\*26\*18mm