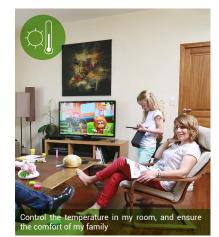

# TEMPERATURE SENSOR









#### **TECHNICAL SPECIFICATIONS**

Power source: solar panel Measurement range: 0°C to 40°C Wall mounting:

adhesive bounding (included) or screws (not included) Optional CR1216 battery (not included) for dark area use (3years in total darkness) Operational temperature: 0°C to 40°C Radio: EnOcean® Protocol EEP A5-02-05 Frequency: depending on region Range: 30m indoor Dimensions: 80\*26\*18mm

## **CERTIFICATIONS AND STANDARDS - EUROPE**

EN 60950-1: 2006 +A11:2009 + A1:2010 +A12:2011 + A2:2013 EN301 489-1 V1.9.2 EN301 489-3 V1.6.1 EN300 220-2 V2.4.1 EN 62479: 2010

### **CERTIFICATIONS AND STANDARDS - USA**

FCC & IC Rules





## **PRODUCT REFERENCE**

Frequency 868,3 MHz - STP-2-1-05 - EAN: 3700313920183 - White

Frequency 908,42 MHz - STP-2US-1-05 - EAN: 3700313920800 - White