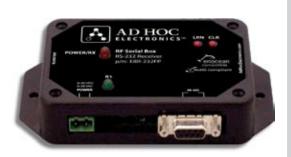

## **RF Serial Box**™

# Reliable, Easy-to-use Wireless RS-232

Ad Hoc Electronics' RF Serial Box is a high performance radio receiver which can be connected to any system that uses a serial port. The RF Serial Box recieves radio packets from EnOcean-enabled sensors and switches. The information received over-the-air is sent out the serial port. It serves as a bridge between the EnOcean-enabled devices and other security / control / automation systems.

Built-in RS-232 Serial Interface

#### **SPECIFICATIONS**

| Indoor Range           | up to 150 feet                 |
|------------------------|--------------------------------|
| Memory                 | up to 30 transmitter addresses |
| Power supply input     | 8-28 VAC or 8-30 VDC           |
| Current                | 25mA @ 12 VDC, 15mA @ 24 VDC   |
| Frequency              | 868 MHz                        |
| Dimensions (enclosure) | 3.25W x 2.5H x 1.125D inches   |
| Weight                 | 5 oz.                          |
| Part Number            | E8R-232FP                      |
| Serial Port Settings   | 9600, 8, N, 1                  |
| Antenna                | Internal                       |
|                        |                                |