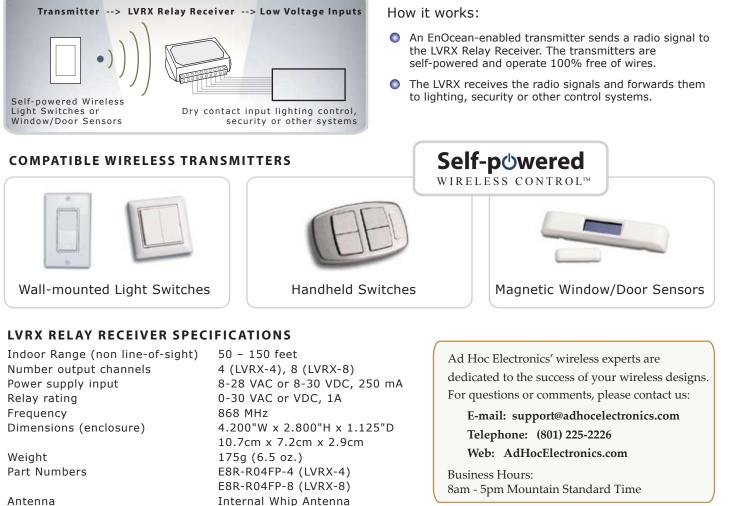

# Reliable, Easy-to-use Wireless Control

DHOC

E L E C T R O N I C S<sup>™</sup>

The LVRX Relay Receiver connects wireless light switches and sensors to existing control systems. The receiver provides 4 or 8 channels of relay output which mirrors the status of the self-powered wireless transmitters.

#### EASY-TO-USE

- Indoor Range: 50 150 feet
- Each unit can support up to 80 associations
- Integrated EnOcean radio receiver
- Error checking on all packet transfers
- 4 or 8 relay output channels
- · Compatible with EnOcean-enabled battery-free wireless transmitters
- Ouickly add wireless window/door sensors to existing security systems
- Easily add battery-free wireless lighting control to homes & businesses